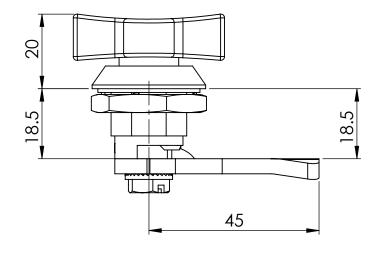

**CUT OUT** 

NOTE

MATERIAL

HOUSING: ZAMAK ZNAL4CU1 : ZAMAK ZNAL4CU1 : STEEL **KNOB** 

CAM GASKET: RUBBER

ACTION: LH/RH

FINISH : BLACK COATED

ESSENTRA COMPONENTS

ANGULAR TOLERANCE ±0.5 DEGREES UNSPECIFIED RADII 0.25mm DRAFT ANGLE 0.5 DEGREES DIMENSIONS IN BRACKETS [ ] ARE IN INCHES FOR REFERENCE ONLY CREATE DATE: 12/10/2018

MATERIAL: SEE NOTES

1078903

Project: P020265-1

1 of 1

ISSUE

TITLE:

**QRTN WING KNOB GRPR** 18.5MM

DWG. No.

ORG. SCALE:

0621230E

AWAITING APPROVAL