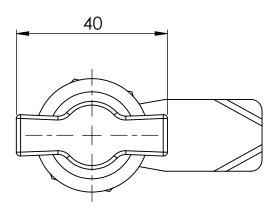

**CUT OUT** 

NOTE

MATERIAL

HOUSING: ZAMAK ZNAL4CU1 : ZAMAK ZNAL4CU1 : STEEL **KNOB** 

CAM GASKET: RUBBER

ACTION: LH/RH

FINISH : BLACK COATED

ESSENTRA COMPONENTS

ANGULAR TOLERANCE ±0.5 DEGREES UNSPECIFIED RADII 0.25mm DRAFT ANGLE 0.5 DEGREES DIMENSIONS IN BRACKETS [ ] ARE IN INCHES FOR REFERENCE ONLY CREATE DATE: 12/10/2018

MATERIAL: SEE NOTES

1078903

Project: P020265-1

1 of 1

ISSUE

TITLE:

**QRTN WING KNOB GRPR** 18.5MM

DWG. No.

ORG. SCALE:

0621230E

AWAITING APPROVAL