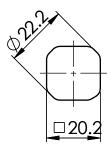

**CUT OUT** 

NOTE

MATERIAL

HOUSING: ZAMAK ZNAL4CU1 : ZAMAK ZNAL4CU1 : STEEL **KNOB** 

CAM GASKET: RUBBER

ACTION: LH/RH

FINISH : BLACK COATED

ESSENTRA COMPONENTS

ANGULAR TOLERANCE ±0.5 DEGREES UNSPECIFIED RADII 0.25mm DRAFT ANGLE 0.5 DEGREES DIMENSIONS IN BRACKETS [ ] ARE IN INCHES FOR REFERENCE ONLY CREATE DATE: 12/10/2018

MATERIAL: SEE NOTES

1078903

Project: P020265-1

1 of 1

ISSUE

TITLE:

**QRTN WING KNOB GRPR** 18.5MM

DWG. No.

ORG. SCALE:

0621230E

AWAITING APPROVAL