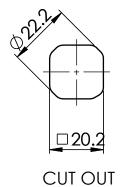

## NOTE

MATERIAL HOUSING: ZAMAK ZNAL4CU1 DRIVER: ZAMAK ZNAL4CU1 CAM: STEEL GASKET: RUBBER

ACTION : RH/LH FINISH : BLACK COATED