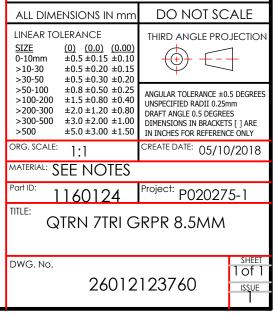

## UNLESS OTHERWISE STATED

## NOTE

MATERIAL HOUSING: ZAMAK ZNAL4CU1 DRIVER: ZAMAK ZNAL4CU1 CAM: STEEL GASKET: RUBBER

ACTION : RH/LH FINISH : BLACK COATED