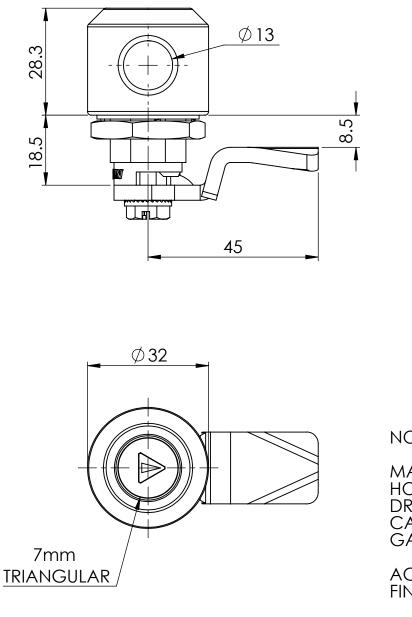

## NOTE

MATERIAL HOUSING: ZAMAK ZNAL4CU1 DRIVER: ZAMAK ZNAL4CU1 CAM: STEEL GASKET: RUBBER

ACTION : RH/LH FINISH : BLACK COATED