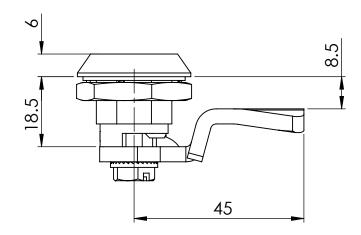

AWAITING APPROVAL

MATERIAL HOUSING : ZAMAK ZNAL4CU1 DRIVER : ZAMAK ZNAL4CU1 CAM : STEEL GASKET : RUBBER

ACTION : LH/RH FINISH : CHROME PLATED