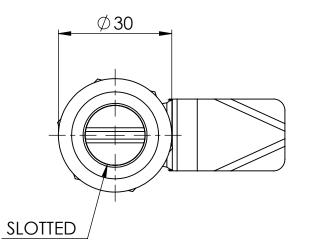

AWAITING APPROVAL

MATERIAL HOUSING : ZAMAK ZNAL4CU1 DRIVER : ZAMAK ZNAL4CU1 CAM : STEEL GASKET : RUBBER

ACTION : LH/RH FINISH : CHROME PLATED