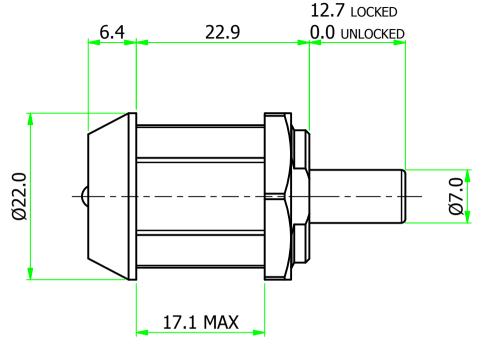

| ITEM   | KEY TYPE |  |
|--------|----------|--|
| 492868 | ALIKE    |  |
| 492869 | DIFFER   |  |

## UNCONTROLLED





mossexpress.com

© 2011 Moss Plastic Parts Ltd. All rights reserved. Registered in England, Company No. 547495. Registered Office: Avebury House, 201-249 Avebury Boulevard, Milton Keynes, MK9 1AU

Condition of Sale can be found on our website: mossexpress.com. Moss Express is a trading name of Moss Plastic Parts Ltd.

Moss Plastic Parts Ltd does not warrant that the files will be error free and may create new versions ("Upgrades") at any time, which may correct such errors. Moss Plastic Parts Ltd has no obligation to notify you of such upgrades. Any upgraded file will be published to the website, when it becomes available.

You are not permitted to load any of the fil