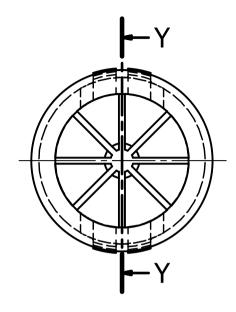

## UNCONTROLLED

| Part Number | Mounting<br>Hole Dia. | Max. Panel<br>Thickness | Max. Cable<br>Bundle | D    | h    | Part ID |
|-------------|-----------------------|-------------------------|----------------------|------|------|---------|
| 466854      | 38.1                  | 6.4                     | 26.9                 | 40.9 | 14.3 | 1005142 |