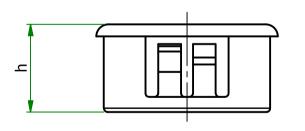

## UNCONTROLLED

| Part Number | Mounting<br>Hole Dia. | Max. Panel<br>Thickness | Max. Cable<br>Bundle | D    | h    | Part ID |
|-------------|-----------------------|-------------------------|----------------------|------|------|---------|
| 466854      | 38.1                  | 6.4                     | 26.9                 | 40.9 | 14.3 | 1005142 |