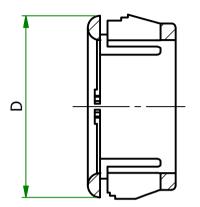

## UNCONTROLLED

| Part Number | Mounting<br>Hole Dia. | Max. Panel<br>Thickness | Max. Cable<br>Bundle | D    | h    | Part ID |
|-------------|-----------------------|-------------------------|----------------------|------|------|---------|
| 466854      | 38.1                  | 6.4                     | 26.9                 | 40.9 | 14.3 | 1005142 |