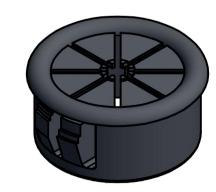

## UNCONTROLLED

| Part Number | Mounting<br>Hole Dia. | Max. Panel<br>Thickness | Max. Cable<br>Bundle | D    | h    | Part ID |
|-------------|-----------------------|-------------------------|----------------------|------|------|---------|
| 466854      | 38.1                  | 6.4                     | 26.9                 | 40.9 | 14.3 | 1005142 |

| UNLESS OTHERWISE STATED                                 |                                                                                                                                      |                                                                    |                                                        |                                                                                                       |  |  |  |  |
|---------------------------------------------------------|--------------------------------------------------------------------------------------------------------------------------------------|--------------------------------------------------------------------|--------------------------------------------------------|-------------------------------------------------------------------------------------------------------|--|--|--|--|
| ALL DIME                                                | ENSIONS IN                                                                                                                           | mm                                                                 | DO NOT SCALE                                           |                                                                                                       |  |  |  |  |
| LINEAR TOLERANCE                                        |                                                                                                                                      |                                                                    | THIRD ANGLE PROJECTION                                 |                                                                                                       |  |  |  |  |
| <u>SIZE</u><br>0-10mm<br>10-30mm<br>30-50mm<br>50-100mm | $\begin{array}{ccc} (0) & (0.0) \\ \pm 0.5 & \pm 0.15 \\ \pm 0.5 & \pm 0.20 \\ \pm 0.5 & \pm 0.30 \\ \pm 0.8 & \pm 0.50 \end{array}$ | (0.00)<br>$\pm 0.10$<br>$\pm 0.15$<br>$\pm 0.20$<br>$\pm 0.25$     | ¢                                                      |                                                                                                       |  |  |  |  |
| 100-200mm<br>200-300mm<br>300-500mm<br>+500mm           |                                                                                                                                      | $\pm 0.23$<br>$\pm 0.40$<br>$\pm 0.80$<br>$\pm 1.00$<br>$\pm 1.50$ | UNSPECIFIED<br>DRAFT ANGL<br>DIMENSIONS<br>IN INCHES F | DLERANCE ±0.5 DEGREES<br>D RADII 0.25mm<br>E 0.5 DEGREES<br>G IN BRACKETS [] ARE<br>OR REFERENCE ONLY |  |  |  |  |
| ORG.SCALE NTS                                           |                                                                                                                                      |                                                                    | CREATE DATE. 21/Dec/2014                               |                                                                                                       |  |  |  |  |
| MATERIAL NYLON                                          |                                                                                                                                      |                                                                    |                                                        |                                                                                                       |  |  |  |  |
| <sup>ITEM №.</sup> 466854                               |                                                                                                                                      |                                                                    |                                                        |                                                                                                       |  |  |  |  |
| UNIVERSAL BUSH                                          |                                                                                                                                      |                                                                    |                                                        |                                                                                                       |  |  |  |  |
| DWG.No.                                                 | P1100                                                                                                                                | 01                                                                 |                                                        | ISSUE No.                                                                                             |  |  |  |  |