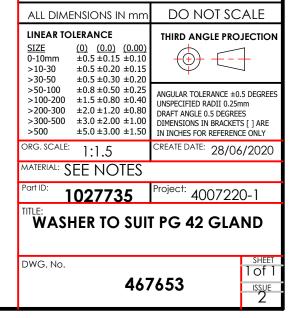

## **UNLESS OTHERWISE STATED**

## NOTE

MATERIAL : NEOPRENE

COLOUR : BLACK

TO SUIT THREAD : PG42