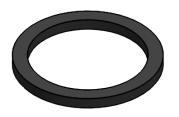

## **NOTE**

MATERIAL: NEOPRENE

COLOUR: BLACK

TO SUIT THREAD: M16X1.5

© 2013 Essentra Components. All rights reserved. Registered in England, Company No. 547495. Registered Office: Avebury House, 201-249 Avebury Boulevard, Milton Keynes, MK9 1AU

MATERIAL: SEE NOTES

1027738

>200-300 ±2.0 ±1.20 ±0.80

Project: 4007220-1

DRAFT ANGLE 0.5 DEGREES

TITLE:

WASHER TO SUIT M16 X 1.5 GLAND

DWG. No.