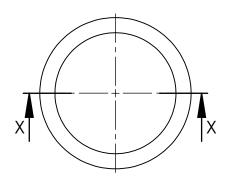

## **NOTE**

MATERIAL: NEOPRENE

COLOUR: BLACK

TO SUIT THREAD: M16X1.5

© 2013 Essentra Components. All rights reserved. Registered in England, Company No. 547495. Registered Office: Avebury House, 201-249 Avebury Boulevard, Milton Keynes, MK9 1AU

MATERIAL: SEE NOTES

1027738

>200-300 ±2.0 ±1.20 ±0.80

Project: 4007220-1

DRAFT ANGLE 0.5 DEGREES

TITLE:

WASHER TO SUIT M16 X 1.5 GLAND

DWG. No.