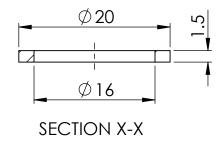

## **NOTE**

MATERIAL: NEOPRENE

COLOUR: BLACK

TO SUIT THREAD: M16X1.5

© 2013 Essentra Components. All rights reserved. Registered in England, Company No. 547495. Registered Office: Avebury House, 201-249 Avebury Boulevard, Milton Keynes, MK9 1AU

MATERIAL: SEE NOTES

1027738

>200-300 ±2.0 ±1.20 ±0.80

Project: 4007220-1

DRAFT ANGLE 0.5 DEGREES

TITLE:

WASHER TO SUIT M16 X 1.5 GLAND

DWG. No.