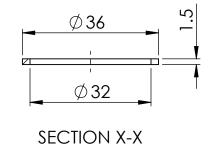

## **NOTE**

MATERIAL: NEOPRENE

COLOUR: BLACK

TO SUIT THREAD: M32X1.5

© 2013 Essentra Components. All rights reserved. Registered in England, Company No. 547495. Registered Office: Avebury House, 201-249 Avebury Boulevard, Milton Keynes, MK9 1AU

ORG. SCALE: 1:1 CREATE DATE

MATERIAL: SEE NOTES

1027741

Project: 4007220-1

TITLE:

WASHER TO SUIT M32 X 1.5 GLAND

DWG. No.

467667