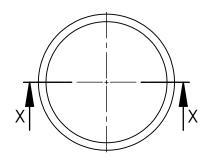

## **NOTE**

MATERIAL: NEOPRENE

COLOUR: BLACK

TO SUIT THREAD: M32X1.5

© 2013 Essentra Components. All rights reserved. Registered in England, Company No. 547495. Registered Office: Avebury House, 201-249 Avebury Boulevard, Milton Keynes, MK9 1AU

ORG. SCALE: 1:1 CREATE DATE

MATERIAL: SEE NOTES

1027741

Project: 4007220-1

TITLE:

WASHER TO SUIT M32 X 1.5 GLAND

DWG. No.

467667