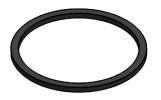

## **NOTE**

MATERIAL: NEOPRENE

COLOUR: BLACK

TO SUIT THREAD: M32X1.5

© 2013 Essentra Components. All rights reserved. Registered in England, Company No. 547495. Registered Office: Avebury House, 201-249 Avebury Boulevard, Milton Keynes, MK9 1AU

ORG. SCALE: 1:1 CREATE DATE

MATERIAL: SEE NOTES

1027741

Project: 4007220-1

TITLE:

WASHER TO SUIT M32 X 1.5 GLAND

DWG. No.

467667