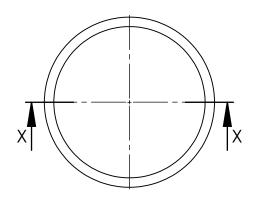

## **NOTE**

MATERIAL: NEOPRENE

COLOUR: BLACK

TO SUIT THREAD: M40X1.5

© 2013 Essentra Components. All rights reserved. Registered in England, Company No. 547495. Registered Office: Avebury House, 201-249 Avebury Boulevard, Milton Keynes, MK9 1AU

IN INCHES FOR REFERENCE ONLY

CREATE DATE: 28/06/2020

MATERIAL: SEE NOTES

1027742

Project: 4007220-1

TITLE:

ORG. SCALE:

WASHER TO SUIT M40 X 1.5 GLAND