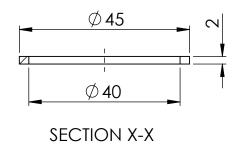

## **NOTE**

MATERIAL: NEOPRENE

COLOUR: BLACK

TO SUIT THREAD: M40X1.5

© 2013 Essentra Components. All rights reserved. Registered in England, Company No. 547495. Registered Office: Avebury House, 201-249 Avebury Boulevard, Milton Keynes, MK9 1AU

IN INCHES FOR REFERENCE ONLY

CREATE DATE: 28/06/2020

MATERIAL: SEE NOTES

1027742

Project: 4007220-1

TITLE:

ORG. SCALE:

WASHER TO SUIT M40 X 1.5 GLAND