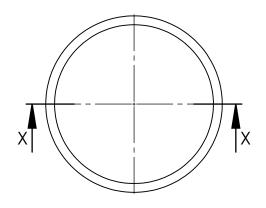

## **NOTE**

MATERIAL: NEOPRENE

COLOUR: BLACK

TO SUIT THREAD: M63X1.5

APPROVED - UNCONTROLLED

© 2013 Essentra Components. All rights reserved. Registered in England, Company No. 547495. Registered Office: Avebury House, 201-249 Avebury Boulevard, Milton Keynes, MK9 1AU