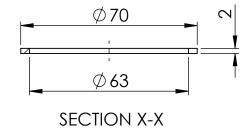

## **NOTE**

MATERIAL: NEOPRENE

COLOUR: BLACK

TO SUIT THREAD: M63X1.5

APPROVED - UNCONTROLLED

© 2013 Essentra Components. All rights reserved. Registered in England, Company No. 547495. Registered Office: Avebury House, 201-249 Avebury Boulevard, Milton Keynes, MK9 1AU

>300-500 ±3.0 ±2.00 ±1.00

±5.0 ±3.00 ±1.50

1027744

Project: 4007220-1

TITLE:

WASHER TO SUIT M63 X 1.5 GLAND

DWG. No.

467671