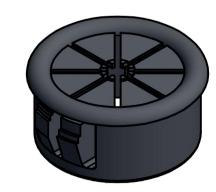

## UNCONTROLLED

| Part Number | Mounting<br>Hole Dia. | Max. Panel<br>Thickness | Max. Cable<br>Bundle | D    | h    | Part ID |
|-------------|-----------------------|-------------------------|----------------------|------|------|---------|
| PGSD-10     | 34.9                  | 3.2                     | 37.8                 | 25.4 | 11.5 | 1005157 |

| UNLESS OTHERWISE STATED                                 |                                                                                                                                      |                                                                    |                                                        |                                                                                                       |  |  |  |
|---------------------------------------------------------|--------------------------------------------------------------------------------------------------------------------------------------|--------------------------------------------------------------------|--------------------------------------------------------|-------------------------------------------------------------------------------------------------------|--|--|--|
| ALL DIME                                                | ENSIONS IN                                                                                                                           | mm                                                                 | DO NOT SCALE                                           |                                                                                                       |  |  |  |
| LINEAR TOLERANCE                                        |                                                                                                                                      |                                                                    | THIRD ANGLE PROJECTION                                 |                                                                                                       |  |  |  |
| <u>SIZE</u><br>0-10mm<br>10-30mm<br>30-50mm<br>50-100mm | $\begin{array}{ccc} (0) & (0.0) \\ \pm 0.5 & \pm 0.15 \\ \pm 0.5 & \pm 0.20 \\ \pm 0.5 & \pm 0.30 \\ \pm 0.8 & \pm 0.50 \end{array}$ | ±0.20                                                              | ¢                                                      |                                                                                                       |  |  |  |
| 100-200mm<br>200-300mm<br>300-500mm<br>+500mm           |                                                                                                                                      | $\pm 0.23$<br>$\pm 0.40$<br>$\pm 0.80$<br>$\pm 1.00$<br>$\pm 1.50$ | UNSPECIFIED<br>DRAFT ANGL<br>DIMENSIONS<br>IN INCHES F | DLERANCE ±0.5 DEGREES<br>D RADII 0.25mm<br>E 0.5 DEGREES<br>G IN BRACKETS [] ARE<br>OR REFERENCE ONLY |  |  |  |
| ORG.SCALE NTS                                           |                                                                                                                                      |                                                                    | CREATE DATE. 21/Dec/2014                               |                                                                                                       |  |  |  |
| MATERIAL NYLON                                          |                                                                                                                                      |                                                                    |                                                        |                                                                                                       |  |  |  |
| ITEM No. PGSD-10                                        |                                                                                                                                      |                                                                    |                                                        |                                                                                                       |  |  |  |
| UNIVERSAL BUSH                                          |                                                                                                                                      |                                                                    |                                                        |                                                                                                       |  |  |  |
| DWG.No.                                                 | P1100                                                                                                                                | 01                                                                 |                                                        | ISSUE No.                                                                                             |  |  |  |