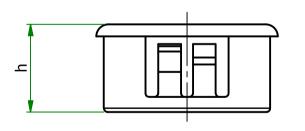

## UNCONTROLLED

| Part Number | Mounting<br>Hole Dia. | Max. Panel<br>Thickness | Max. Cable<br>Bundle | D    | h    | Part ID |
|-------------|-----------------------|-------------------------|----------------------|------|------|---------|
| PGSD-10     | 34.9                  | 3.2                     | 37.8                 | 25.4 | 11.5 | 1005157 |