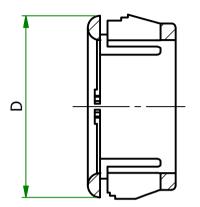

## UNCONTROLLED

| Part Number | Mounting<br>Hole Dia. | Max. Panel<br>Thickness | Max. Cable<br>Bundle | D    | h    | Part ID |
|-------------|-----------------------|-------------------------|----------------------|------|------|---------|
| PGSD-10     | 34.9                  | 3.2                     | 37.8                 | 25.4 | 11.5 | 1005157 |