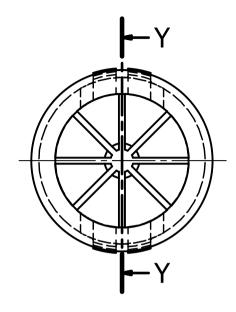

## UNCONTROLLED

| Part Number | Mounting<br>Hole Dia. | Max. Panel<br>Thickness | Max. Cable<br>Bundle | D    | h    | Part ID |
|-------------|-----------------------|-------------------------|----------------------|------|------|---------|
| PGSD-10     | 34.9                  | 3.2                     | 37.8                 | 25.4 | 11.5 | 1005157 |