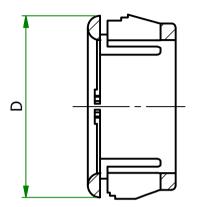

## UNCONTROLLED

| Part Number | Mounting<br>Hole Dia. | Max. Panel<br>Thickness | Max. Cable<br>Bundle | D    | h    | Part ID |
|-------------|-----------------------|-------------------------|----------------------|------|------|---------|
| PGSD-11     | 38.1                  | 3.2                     | 40.9                 | 27.0 | 11.4 | 1005158 |