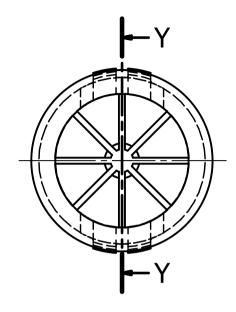

| UNLESS OTHERWISE STATED                                 |                                                              |                |                                                                    |                                                        |                                                        |                              |  |  |  |
|---------------------------------------------------------|--------------------------------------------------------------|----------------|--------------------------------------------------------------------|--------------------------------------------------------|--------------------------------------------------------|------------------------------|--|--|--|
| ALL DIMENSIONS IN mm                                    |                                                              |                |                                                                    | DO NOT SCALE                                           |                                                        |                              |  |  |  |
| LINEAR TOLERANCE                                        |                                                              |                |                                                                    | THIRD ANGLE PROJECTION                                 |                                                        |                              |  |  |  |
| <u>SIZE</u><br>0-10mm<br>10-30mm<br>30-50mm<br>50-100mm | $\frac{(0)}{\pm 0.5}$<br>$\pm 0.5$<br>$\pm 0.5$<br>$\pm 0.8$ | ±0.30          | (0.00)<br>$\pm 0.10$<br>$\pm 0.15$<br>$\pm 0.20$<br>$\pm 0.25$     | ¢                                                      | ) –E                                                   |                              |  |  |  |
| 100-200mm<br>200-300mm<br>300-500mm<br>+500mm           |                                                              | ±0.80<br>±1.20 | $\pm 0.23$<br>$\pm 0.40$<br>$\pm 0.80$<br>$\pm 1.00$<br>$\pm 1.50$ | UNSPECIFIED<br>DRAFT ANGL<br>DIMENSIONS<br>IN INCHES F | D RADII 0.2<br>E 0.5 DEGR<br>S IN BRACKE<br>OR REFEREN | EES<br>TS [] ARE<br>NCE ONLY |  |  |  |
| ORG.SCALE                                               | NTS                                                          |                |                                                                    | CREATE DATE. 21/Dec/2014                               |                                                        |                              |  |  |  |
| MATERIAL NYLON                                          |                                                              |                |                                                                    |                                                        |                                                        |                              |  |  |  |
| ITEM No. PGSD-11                                        |                                                              |                |                                                                    |                                                        |                                                        |                              |  |  |  |
| UNIVERSAL BUSH                                          |                                                              |                |                                                                    |                                                        |                                                        |                              |  |  |  |
| DWG.No.                                                 | 100                                                          |                | ISSUE No                                                           | 2                                                      |                                                        |                              |  |  |  |