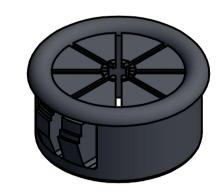

## UNCONTROLLED

| Part Number | Mounting<br>Hole Dia. | Max. Panel<br>Thickness | Max. Cable<br>Bundle | D    | h    | Part ID |
|-------------|-----------------------|-------------------------|----------------------|------|------|---------|
| PGSD-11     | 38.1                  | 3.2                     | 40.9                 | 27.0 | 11.4 | 1005158 |

| UNLESS OTHERWISE STATED                                 |                                                              |                |                                                                    |                                                        |                                                        |                              |  |  |  |
|---------------------------------------------------------|--------------------------------------------------------------|----------------|--------------------------------------------------------------------|--------------------------------------------------------|--------------------------------------------------------|------------------------------|--|--|--|
| ALL DIMENSIONS IN mm                                    |                                                              |                |                                                                    | DO NOT SCALE                                           |                                                        |                              |  |  |  |
| LINEAR TOLERANCE                                        |                                                              |                |                                                                    | THIRD ANGLE PROJECTION                                 |                                                        |                              |  |  |  |
| <u>SIZE</u><br>0-10mm<br>10-30mm<br>30-50mm<br>50-100mm | $\frac{(0)}{\pm 0.5}$<br>$\pm 0.5$<br>$\pm 0.5$<br>$\pm 0.8$ | ±0.30          | (0.00)<br>$\pm 0.10$<br>$\pm 0.15$<br>$\pm 0.20$<br>$\pm 0.25$     | ¢                                                      | ) –E                                                   |                              |  |  |  |
| 100-200mm<br>200-300mm<br>300-500mm<br>+500mm           |                                                              | ±0.80<br>±1.20 | $\pm 0.23$<br>$\pm 0.40$<br>$\pm 0.80$<br>$\pm 1.00$<br>$\pm 1.50$ | UNSPECIFIED<br>DRAFT ANGL<br>DIMENSIONS<br>IN INCHES F | D RADII 0.2<br>E 0.5 DEGR<br>S IN BRACKE<br>OR REFEREN | EES<br>TS [] ARE<br>NCE ONLY |  |  |  |
| ORG.SCALE                                               | NTS                                                          |                |                                                                    | CREATE DATE. 21/Dec/2014                               |                                                        |                              |  |  |  |
| MATERIAL NYLON                                          |                                                              |                |                                                                    |                                                        |                                                        |                              |  |  |  |
| ITEM No. PGSD-11                                        |                                                              |                |                                                                    |                                                        |                                                        |                              |  |  |  |
| UNIVERSAL BUSH                                          |                                                              |                |                                                                    |                                                        |                                                        |                              |  |  |  |
| DWG.No.                                                 | 100                                                          |                | ISSUE No                                                           | 2                                                      |                                                        |                              |  |  |  |