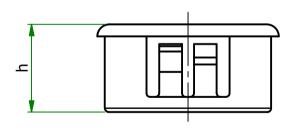

## UNCONTROLLED

| Part Number | Mounting<br>Hole Dia. | Max. Panel<br>Thickness | Max. Cable<br>Bundle | D    | h    | Part ID |
|-------------|-----------------------|-------------------------|----------------------|------|------|---------|
| PGSD-11     | 38.1                  | 3.2                     | 40.9                 | 27.0 | 11.4 | 1005158 |