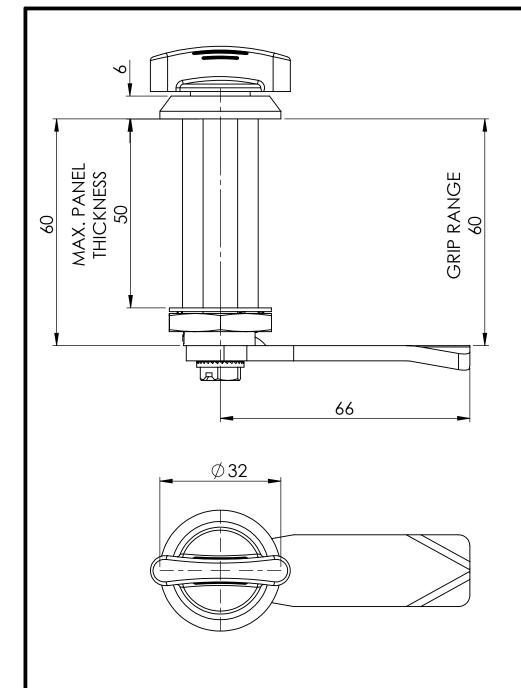

**MATERIAL** 

HOUSING: ZAMAK -ZNAL4CU1

KNOB: ZAMAK -ZNAL4CU1

CAM: STEEL

**GASKET: RUBBER** 

FINISH: BLACK COATED

**IP 65** 

**ACTION: LH/RH** 

TITLE:

**COVER LOCK/WING KNOB 20** MM 50

DWG. No.

ORG. SCALE:

064362501270E