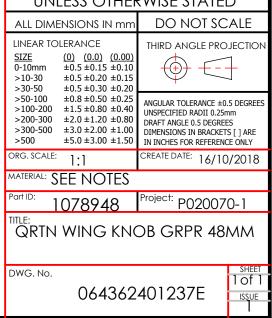

CUT OUT

HOUSING: ZAMAK -ZNAL4CU1

KNOB : ZAMAK -ZNAL4CU1

FINISH : BLACK COATED

NOTE

IP 65

AWAITING APPROVAL

MATERIAL

CAM : STEEL

ACTION: LH/RH

**GASKET : RUBBER** 



 $\emptyset 32$ 

1:2



## **ESSENTRA** COMPONENTS

© 2013 Essentra Components. All rights reserved. Registered in England, Company No. 547495. Registered Office: Avebury House, 201-249 Avebury Boulevard, Milton Keynes, MK9 1AU

Condition of Sale can be found on our website: essentra.com.

Essentra Components does not warrant that the files will be error free and may create new versions ("Upgrades") at any time, which may correct such errors. Essentra Components has no obligation to notify you of such upgrades. Any upgraded file will be published to the website, when it becomes available.

You are not permitted to load any of the files on to a network server for the purposes of distribution to one or more other computer(s) on that network or to effect such distribution. Essentra Components shall not be liable f