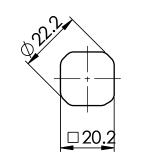

CUT OUT

HOUSING: ZAMAK -ZNAL4CU1

KNOB : ZAMAK -ZNAL4CU1

FINISH : BLACK COATED

NOTE

IP 65

AWAITING APPROVAL

MATERIAL