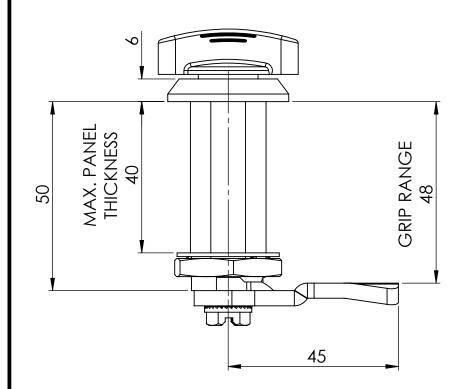

CUT OUT

HOUSING: ZAMAK -ZNAL4CU1

KNOB : ZAMAK -ZNAL4CU1

FINISH : BLACK COATED

NOTE

IP 65

AWAITING APPROVAL

MATERIAL

CAM : STEEL

ACTION: LH/RH

**GASKET : RUBBER** 

 $\emptyset 32$ 

1:2

## UNLESS OTHERWISE STATED